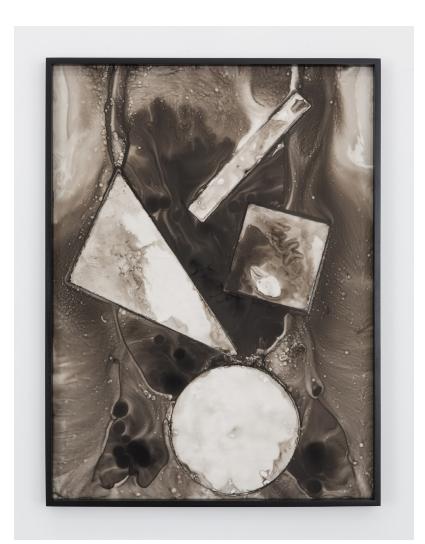

Untitled (Sand Bar). 2014 India ink on Mylar 41.5 x 31 in \$ 5,000

Untitled (Elemental Plumet). 2014 India ink on Mylar 42.5 x 31.75 in \$ 5,000