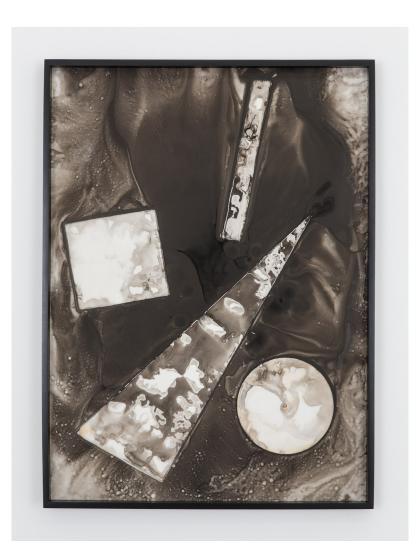

Untitled (Sand Bar). 2014 India ink on Mylar 41.5 x 31 in \$ 5,000

Untitled (Elemental Plumet). 2014 India ink on Mylar 42.5 x 31.75 in \$ 5,000