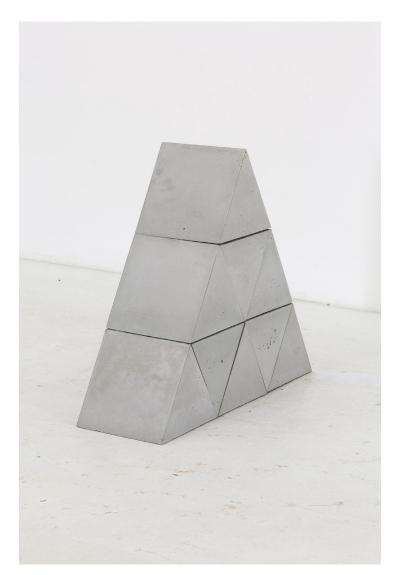

9 *Triangular Blocks*. 2014 Concrete 32 x 36 x 12 in \$ 8,500

*30, 60, 90 Primary Composition.* 2014 Wood, latex acryclic, museum board 12 x 12 in (yellow), 20.75 x 20.75 in (red), 24 x 24 in (blue), overall 43.5 x 53.5 in Ed. 1/3 Sold, Ed. 3/3 Sold Ed. 2/3 \$ 4,000