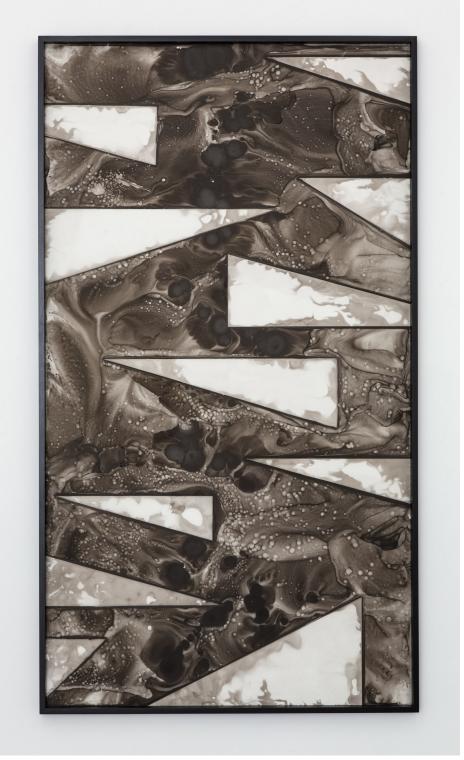

Untitled (Old Miami Logo). 2014 India ink on Mylar 38.5 x 28 in \$ 5,000

Untitled (Buoy Boogie). 2014 India ink on Mylar 41.5 x 28.75 in \$ 5,000

Untitled (Slippery Snook). 2014 India ink on mylar 76.5 x 43 in \$ 10,000

Untitled (Sand Bar). 2014 India ink on Mylar 41.5 x 31 in \$ 5,000

Untitled (Elemental Plumet). 2014 India ink on Mylar 42.5 x 31.75 in \$ 5,000