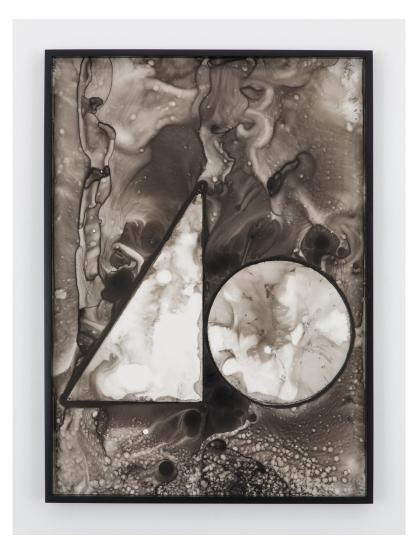

Untitled (Old Miami Logo). 2014 India ink on Mylar 38.5 x 28 in \$ 5,000

Untitled (Buoy Boogie). 2014 India ink on Mylar 41.5 x 28.75 in \$ 5,000

Untitled (Slippery Snook). 2014 India ink on mylar 76.5 x 43 in \$ 10,000

Untitled (Sand Bar). 2014 India ink on Mylar 41.5 x 31 in \$ 5,000

Untitled (Elemental Plumet). 2014 India ink on Mylar 42.5 x 31.75 in \$ 5,000