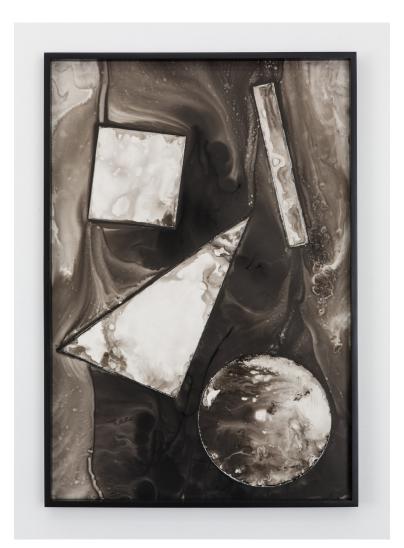

Untitled (Old Miami Logo). 2014 India ink on Mylar 38.5 x 28 in \$ 5,000

Untitled (Buoy Boogie). 2014 India ink on Mylar 41.5 x 28.75 in \$ 5,000

Untitled (Slippery Snook). 2014 India ink on mylar 76.5 x 43 in \$ 10,000

Untitled (Sand Bar). 2014 India ink on Mylar 41.5 x 31 in \$ 5,000

Untitled (Elemental Plumet). 2014 India ink on Mylar 42.5 x 31.75 in \$ 5,000