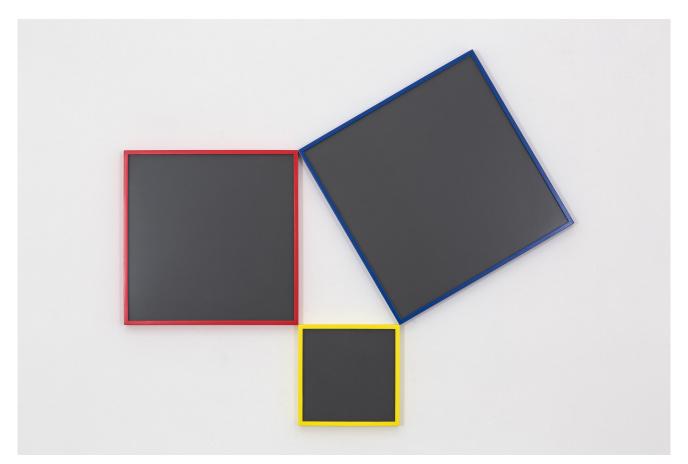

9 *Triangular Blocks*. 2014 Concrete 32 x 36 x 12 in \$ 8,500

*30, 60, 90 Primary Composition.* 2014 Wood, latex acryclic, museum board 12 x 12 in (yellow), 20.75 x 20.75 in (red), 24 x 24 in (blue), overall 43.5 x 53.5 in Ed. 1/3 Sold, Ed. 3/3 Sold Ed. 2/3 \$ 4,000